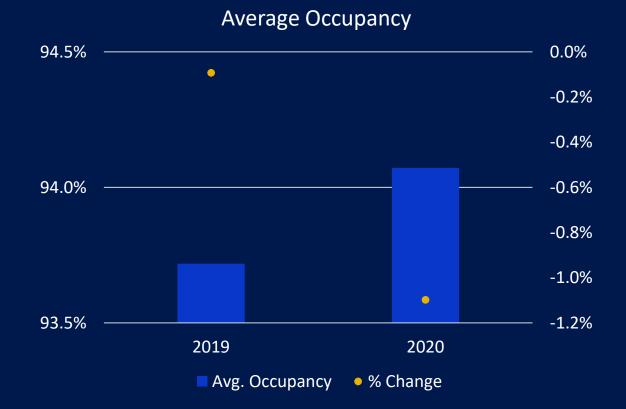

t market sampling

### **Total Population**





#### **Household Income**





#### Labor Force Participation and Unemployment









#### **New Supply and Net Absorption**





#### **Average Rent and Occupancy**





#### **Stabilized vs Lease-up**

Average Effective Rent – Last 12 months



Avg. Effective Rent (unit) • Annual % Change

#### **Stabilized vs Lease-up**

Rent Concessions – Last 12 months



Properties Offering Discount (%)
Annual % Change

#### **Submarket View**

#### Average Occupancy



#### \$1,300 9% 8% \$1,250 7% \$1,200 6% \$1,150 5% \$1,100 4% \$1,050 3% \$1,000 2% \$950 1% \$900 0% Caldwell / Central & Idaho Falls West Boise / Nampa Downtown Meridian Boise

Avg. Effective Rent (unit)

• Annual Change (%)

#### Average Effective Rent

### June, July and August





### June, July and August

#### Stabilized Properties





#### **New Construction**





🗖 Garden 📮 Mid-Rise 📑 High-Rise

#### **Household Pulse Survey**

#### US Census Bureau





#### Loss in Employment Income

## **Small Business Pulse Survey**

#### US Census Bureau



# Looking Ahead

- Status of the new construction pipeline
- High-growth area
- Industry diversity
- Near-term performance will largely depend on continued success of economic re-opening

# ALN

Apartment Data, Inc

#### Thank You.

- Jordan Brooks
  - 972.931.2553 x216
- ⊠ Jordan@alndata.com
- www.alndata.com