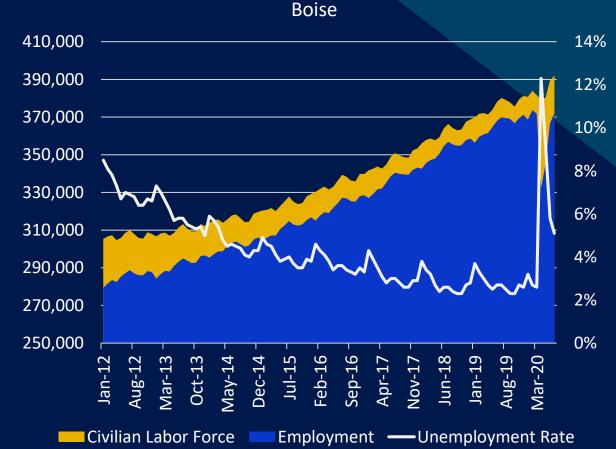

rdan@alndata.com

### About ALN

- ALN was founded in 1991 as an apartment locator data provider
- Geographic reach expanded slowly through the early 2000's
- Now offers services to locators, brokers, lenders, appraisers, asset and fee managers, apartment associations, supplier partners and government
- Geographic reach has been fully nationwide since 2015

# ALN Methodology

- Research is gathered in-house
- Tracks conventional, affordable, student, senior and military housing
- Tracks all price classes
- Focus of regular research updates are conventional properties with 50+ units
- Property-level data updated on 5-week rotations
- Relies on collected data, not market sampling

### **Total Population**





#### **Household Income**





#### Labor Force Participation and Unemployment









#### **New Supply and Net Absorption**





#### **Average Rent and Occupancy**





#### **Stabilized vs Lease-up**

Average Effective Rent – Last 12 months



Avg. Effective Rent (unit) • Annual % Change

#### **Stabilized vs Lease-up**

Rent Concessions – Last 12 months



Properties Offering Discount (%)
Annual % Change

#### **Submarket View**

#### Average Occupancy



#### \$1,300 9% 8% \$1,250 7% \$1,200 6% \$1,150 5% \$1,100 4% \$1,050 3% \$1,000 2% \$950 1% \$900 0% Caldwell / Central & Idaho Falls West Boise / Nampa Downtown Meridian Boise

Avg. Effective Rent (unit)

• Annual Change (%)

#### Average Effective Rent

### June, July and August





### June, July and August

#### Stabilized Properties





#### **New Construction**





🗖 Garden 📮 Mid-Rise 📑 High-Rise

####