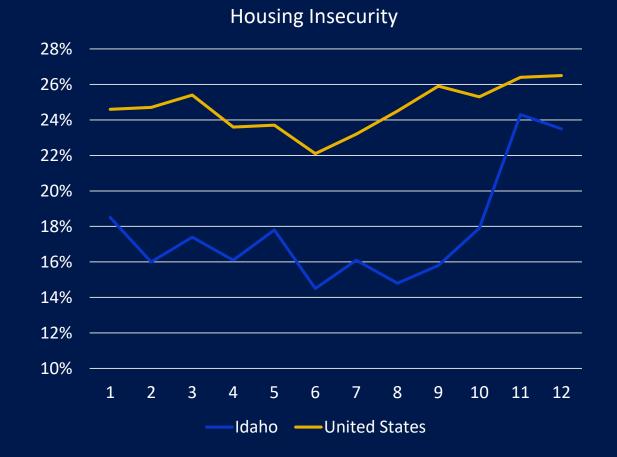

## **Average Rent and Occupancy**





#### **Stabilized vs Lease-up**

Average Effective Rent – Last 12 months



Avg. Effective Rent (unit) • Annual % Change

#### **Stabilized vs Lease-up**

Rent Concessions – Last 12 months



Properties Offering Discount (%)
Annual % Change

#### **Submarket View**

#### Average Occupancy



#### \$1,300 9% 8% \$1,250 7% \$1,200 6% \$1,150 5% \$1,100 4% \$1,050 3% \$1,000 2% \$950 1% \$900 0% Caldwell / Central & Idaho Falls West Boise / Nampa Downtown Meridian Boise

Avg. Effective Rent (unit)

• Annual Change (%)

#### Average Effective Rent

### June, July and August





### June, July and August

#### Stabilized Properties





#### **New Construction**





🗖 Garden 📮 Mid-Rise 📑 High-Rise

#### **Household Pulse Survey**

#### US Census Bureau





#### Loss in Employment Income

## **Small Business Pulse Survey**

#### US Census Bureau



# Looking Ahead

- Status of the new construction pipeline
- High-growth area
- Industry diversity
- Near-term performance will largely depend on continued success of economic re-opening

# ALN

Apartment Data, Inc

#### Thank You.

- Jordan Brooks
  - 972.931.2553 x216
- ⊠ Jordan@alndata.com
- www.alndata.com