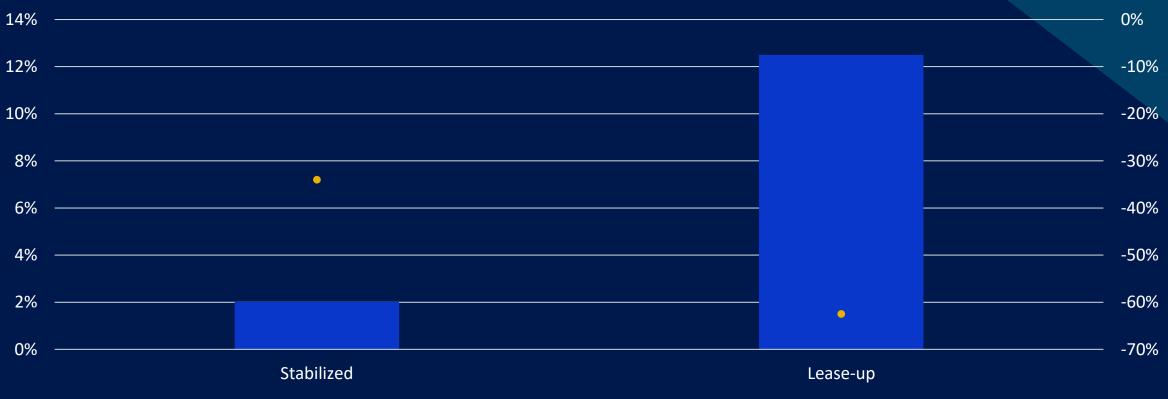

#### **Stabilized vs Lease-up**

Rent Concessions – Last 12 months

Properties Offering Discount (%)
Annual % Change