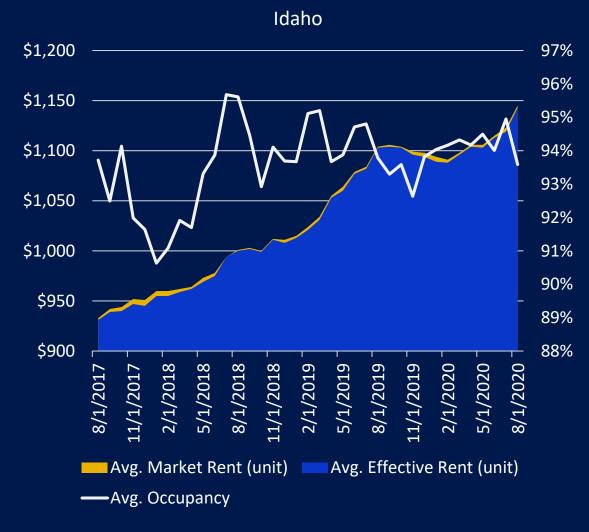

provider
- Geographic reach expanded slowly through the early 2000's
- Now offers services to locators, brokers, lenders, appraisers, asset and fee managers, apartment associations, supplier partners and government
- Geographic reach has been fully nationwide since 2015

# ALN Methodology

- Research is gathered in-house
- Tracks conventional, affordable, student, senior and military housing
- Tracks all price classes
- Focus of regular research updates are conventional properties with 50+ units
- Property-level data updated on 5-week rotations
- Relies on collected data, not market sampling

### **Total Population**





#### **Household Income**





#### Labor Force Participation and Unemployment









#### **New Supply and Net Absorption**





#### **Average Rent and Occupancy**





#### **Stabilized vs Lease-up**

Average Effective Rent – Last 12 months



Avg. Effective Rent (unit) • Annual % Change

#### **Stabilized vs Lease-up**

Rent Concessions – Last 12 months



Properties Offering Discount (%)
Annual % Change

#### **Submarket View**

#### Average Occupancy



#### \$1,300 9% 8% \$1,250 7% \$1,200 6% \$1,150 5% \$1,100 4% \$1,050 3% \$1,000 2% \$950 1% \$900 0% Caldwell / Central & Idaho Falls West Boise / Nampa Downtown Meridian Boise

Avg. Effective Rent (unit)

• Annual Change (%)

#### Average Effective Rent

### June, July and August





### June, July and August

#### Stabilized Properties





#### **New Construction**





🗖 Garden 📮 Mid-Rise 📑 High-Rise

#### **Household Pulse Survey**

#### US Census Bureau





#### Loss in Employment Income