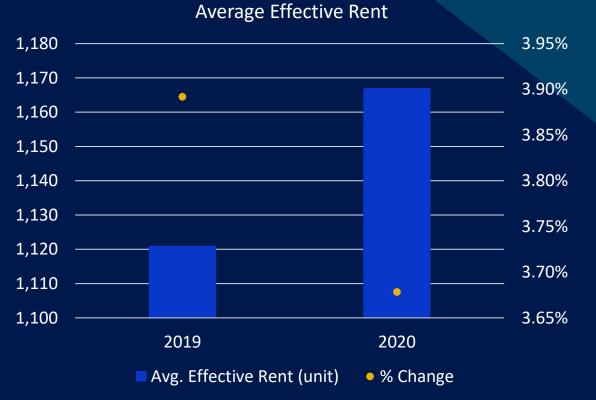

market sampling

### **Total Population**





#### **Household Income**





#### Labor Force Participation and Unemployment









#### **New Supply and Net Absorption**





#### **Average Rent and Occupancy**





#### **Stabilized vs Lease-up**

Average Effective Rent – Last 12 months



Avg. Effective Rent (unit) • Annual % Change

#### **Stabilized vs Lease-up**

Rent Concessions – Last 12 months



Properties Offering Discount (%)
Annual % Change

#### **Submarket View**

#### Average Occupancy



#### \$1,300 9% 8% \$1,250 7% \$1,200 6% \$1,150 5% \$1,100 4% \$1,050 3% \$1,000 2% \$950 1% \$900 0% Caldwell / Central & Idaho Falls West Boise / Nampa Downtown Meridian Boise

Avg. Effective Rent (unit)

• Annual Change (%)

#### Average Effective Rent

### June, July and August





### June, July and August

#### Stabilized Properties





#### **New Construction**





🗖 Garden 📮 Mid-Rise 📑 High-Rise

#### **Household Pulse Survey**

#### US Census Bureau





#### Loss in Employment Income

## **Small Business Pulse Survey**

#### US Census Bureau



# Looking Ahead

- Status of the new construction pipeline
- High-growth area
- Industry diversity
- Near-term performance will largely depend on continued success of economic re-opening

# ALN

Apartment Data, Inc

#### Thank You.

- Jordan Brooks
  - 972.931.2553 x216
- ⊠ Jordan@alndata.com
- www.alndata.com