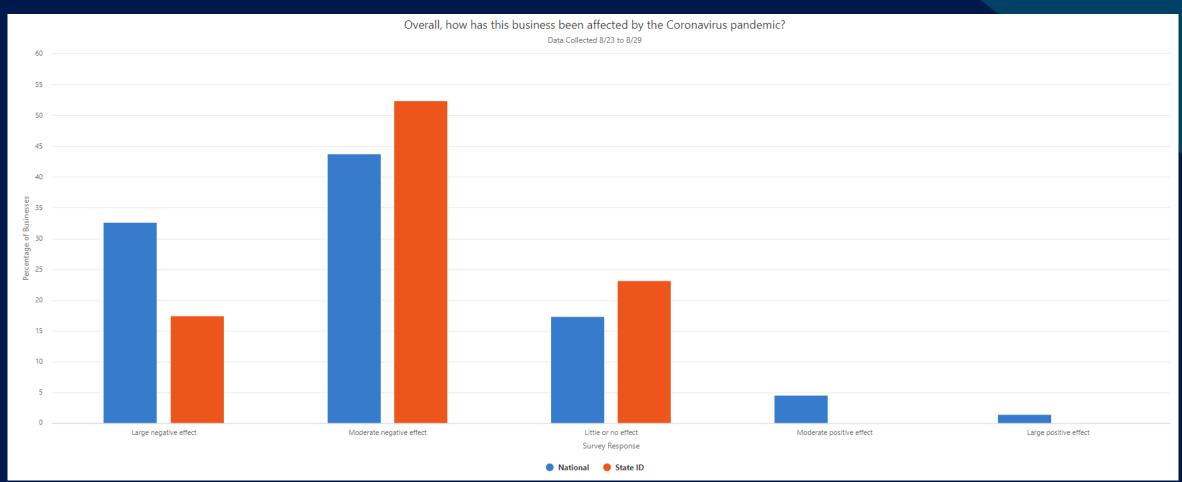

– Last 12 months



Avg. Effective Rent (unit) • Annual % Change

#### **Stabilized vs Lease-up**

Rent Concessions – Last 12 months



Properties Offering Discount (%)
Annual % Change

#### **Submarket View**

#### Average Occupancy



#### \$1,300 9% 8% \$1,250 7% \$1,200 6% \$1,150 5% \$1,100 4% \$1,050 3% \$1,000 2% \$950 1% \$900 0% Caldwell / Central & Idaho Falls West Boise / Nampa Downtown Meridian Boise

Avg. Effective Rent (unit)

• Annual Change (%)

#### Average Effective Rent

### June, July and August





### June, July and August

#### Stabilized Properties





#### **New Construction**





🗖 Garden 📮 Mid-Rise 📑 High-Rise

#### **Household Pulse Survey**

#### US Census Bureau





#### Loss in Employment Income

## **Small Business Pulse Survey**

#### US Census Bureau



# Looking Ahead

- Status of the new construction pipeline
- High-growth area
- Industry diversity
- Near-term performance will largely depend on continued success of economic re-opening

# ALN

Apartment Data, Inc

#### Thank You.

- Jordan Brooks
  - 972.931.2553 x216
- ⊠ Jordan@alndata.com
- www.alndata.com