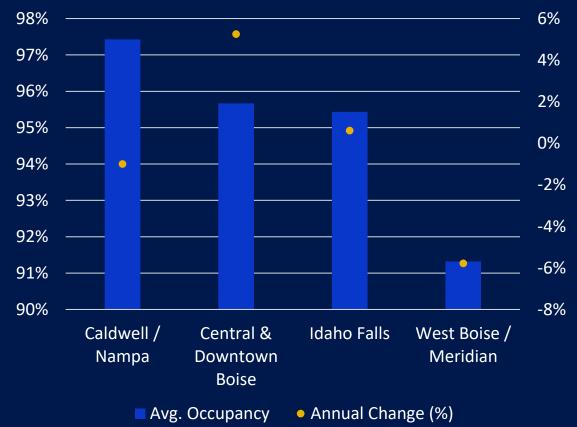

esearch is gathered in-house
- Tracks conventional, affordable, student, senior and military housing
- Tracks all price classes
- Focus of regular research updates are conventional properties with 50+ units
- Property-level data updated on 5-week rotations
- Relies on collected data, not market sampling

### **Total Population**





#### **Household Income**





#### Labor Force Participation and Unemployment









#### **New Supply and Net Absorption**





#### **Average Rent and Occupancy**





#### **Stabilized vs Lease-up**

Average Effective Rent – Last 12 months



Avg. Effective Rent (unit) • Annual % Change

#### **Stabilized vs Lease-up**

Rent Concessions – Last 12 months



Properties Offering Discount (%)
Annual % Change

#### **Submarket View**

#### Average Occupancy



#### \$1,300 9% 8% \$1,250 7% \$1,200 6% \$1,150 5% \$1,100 4% \$1,050 3% \$1,000 2% \$950 1% \$900 0% Caldwell / Central & Idaho Falls West Boise / Nampa Downtown Meridian Boise

Avg. Effective Rent (unit)

• Annual Change (%)

#### Average Effective Rent

### June, July and August





### June, July and August

#### Stabilized Properties





#### **New Construction**





🗖 Garden 📮 Mid-Rise 📑 High-Rise

#### **Household Pulse Survey**

#### US Census Bureau





#### Loss in Employment Income

## **Small Business Pulse Survey**

#### US Census Bureau



# Looking Ahead

- Status of the new construction pipeline
- High-growth area
- Industry diversity
- Near-term performance will largely depend on continued success of economic re-opening

# ALN

Apartment Data, Inc

#### Thank You.