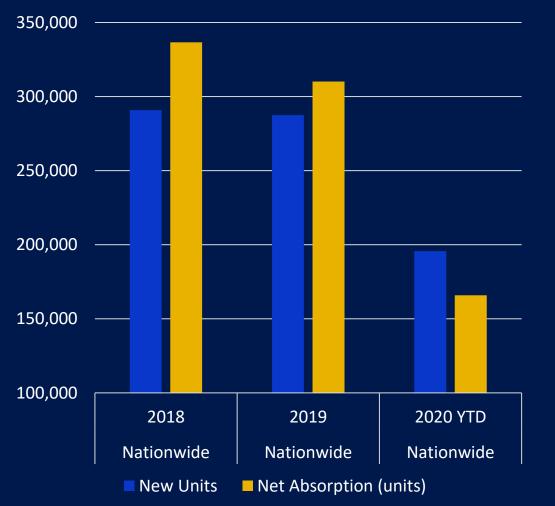

nded in 1991 as an apartment locator data provider
- Geographic reach expanded slowly through the early 2000's
- Now offers services to locators, brokers, lenders, appraisers, asset and fee managers, apartment associations, supplier partners and government
- Geographic reach has been fully nationwide since 2015

# ALN Methodology

- Research is gathered in-house
- Tracks conventional, affordable, student, senior and military housing
- Tracks all price classes
- Focus of regular research updates are conventional properties with 50+ units
- Property-level data updated on 5-week rotations
- Relies on collected data, not market sampling

### **Total Population**





#### **Household Income**





#### Labor Force Participation and Unemployment









#### **New Supply and Net Absorption**





#### **Average Rent and Occupancy**





#### **Stabilized vs Lease-up**

Average Effective Rent – Last 12 months



Avg. Effective Rent (unit) • Annual % Change

#### **Stabilized vs Lease-up**

Rent Concessions – Last 12 months



Properties Offering Discount (%)
Annual % Change

#### **Submarket View**

#### Average Occupancy



#### \$1,300 9% 8% \$1,250 7% \$1,200 6% \$1,150 5% \$1,100 4% \$1,050 3% \$1,000 2% \$950 1% \$900 0% Caldwell / Central & Idaho Falls West Boise / Nampa Downtown Meridian Boise

Avg. Effective Rent (unit)

• Annual Change (%)

#### Average Effective Rent

### June, July and August





### June, July and August

#### Stabilized Properties





#### **New Construction**





🗖 Garden 📮 Mid-Rise 📑 High-Rise

#### **Household Pulse Survey**

#### US Census Bu