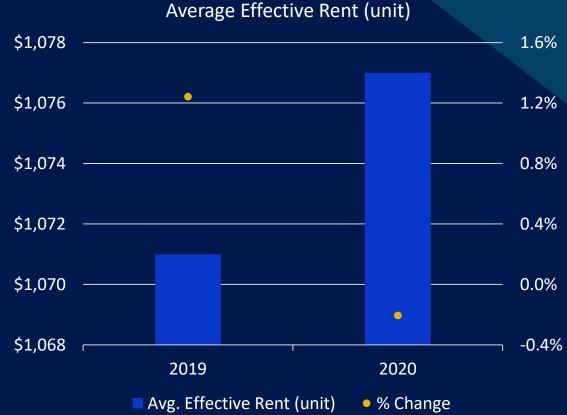

#### **Stabilized vs Lease-up**

Average Effective Rent – Last 12 months

Avg. Effective Rent (unit) • Annual % Change