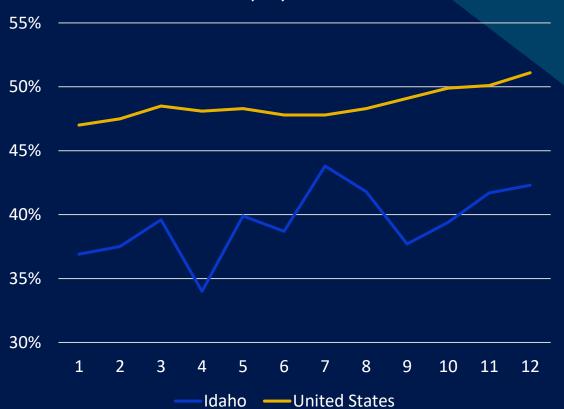

**Average Rent and Occupancy**





#### **Stabilized vs Lease-up**

Average Effective Rent – Last 12 months



Avg. Effective Rent (unit) • Annual % Change

#### **Stabilized vs Lease-up**

Rent Concessions – Last 12 months



Properties Offering Discount (%)
Annual % Change

#### **Submarket View**

#### Average Occupancy



#### \$1,300 9% 8% \$1,250 7% \$1,200 6% \$1,150 5% \$1,100 4% \$1,050 3% \$1,000 2% \$950 1% \$900 0% Caldwell / Central & Idaho Falls West Boise / Nampa Downtown Meridian Boise

Avg. Effective Rent (unit)

• Annual Change (%)

#### Average Effective Rent

### June, July and August





### June, July and August

#### Stabilized Properties





#### **New Construction**





🗖 Garden 📮 Mid-Rise 📑 High-Rise

#### **Household Pulse Survey**

#### US Census Bureau





#### Loss in Employment Income

## **Small Business Pulse Survey**

#### US Census Bureau



# Looking Ahead

- Status of the new construction pipeline
- High-growth area
- Industry diversity
- Near-term performance will largely depend on continued success of economic re-opening

# ALN

Apartment Data, Inc

#### Thank You.

- Jordan Brooks
  - 972.931.2553 x216
- ⊠ Jordan@alndata.com
- www.alndata.com