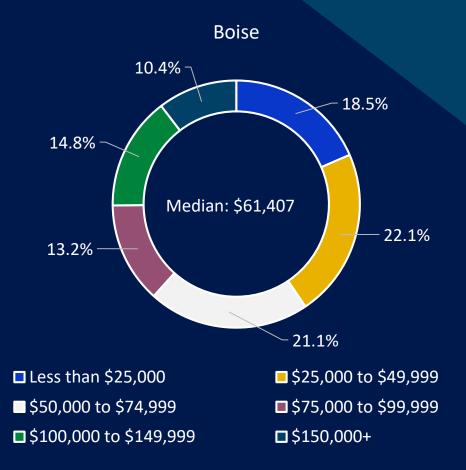

#### Idaho Multifamily

Jordan Brooks

Jordan@alndata.com

### About ALN

- ALN was founded in 1991 as an apartment locator data provider
- Geographic reach expanded slowly through the early 2000's
- Now offers services to locators, brokers, lenders, appraisers, asset and fee managers, apartment associations, supplier partners and government
- Geographic reach has been fully nationwide since 2015

# ALN Methodology

- Research is gathered in-house
- Tracks conventional, affordable, student, senior and military housing
- Tracks all price classes
- Focus of regular research updates are conventional properties with 50+ units
- Property-level data updated on 5-week rotations
- Relies on collected data, not market sampling

### **Total Population**





#### **Household Income**





#### Labor Force Participation and Unemployment









#### **New Supply and Net Absorption**





#### **Average Rent and Occupancy**





#### **Stabilized vs Lease-up**

Average Effective Rent – Last 12 months



Avg. Effective Rent (unit) • Annual % Change

#### **Stabilized vs Lease-up**

Rent Concessions – Last 12 months



Properties Offering Discount (%)
Annual % Change

#### **Submarket View**

#### Average Occupancy



#### \$1,300 9% 8% \$1,250 7% \$1,200 6% \$1,150 5% \$1,100 4% \$1,050 3% \$1,000 2% \$950 1% \$900 0% Caldwell / Central & Idaho Falls West Boise / Nampa Downtown Meridian Boise

Avg. Effective Rent (unit)

• Annual Change (%)

#### Average Effective Rent

### June, July and August





### June, July and August

#### Stabilized Properties





#### **New Cons