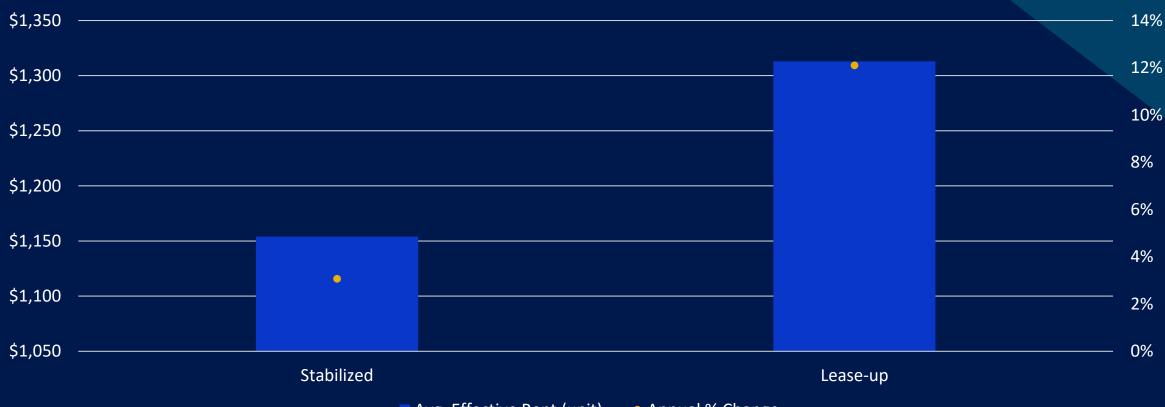

#### **Stabilized vs Lease-up**

Average Effective Rent – Last 12 months

Avg. Effective Rent (unit) • Annual % Change