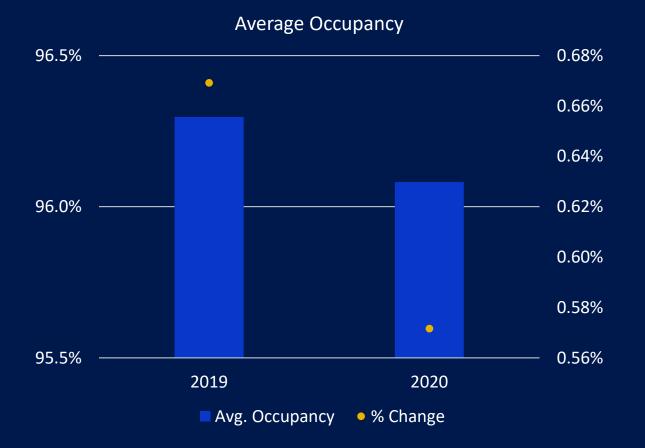

sehold Income**





#### Labor Force Participation and Unemployment









#### **New Supply and Net Absorption**





#### **Average Rent and Occupancy**





#### **Stabilized vs Lease-up**

Average Effective Rent – Last 12 months



Avg. Effective Rent (unit) • Annual % Change

#### **Stabilized vs Lease-up**

Rent Concessions – Last 12 months



Properties Offering Discount (%)
Annual % Change

#### **Submarket View**

#### Average Occupancy



#### \$1,300 9% 8% \$1,250 7% \$1,200 6% \$1,150 5% \$1,100 4% \$1,050 3% \$1,000 2% \$950 1% \$900 0% Caldwell / Central & Idaho Falls West Boise / Nampa Downtown Meridian Boise

Avg. Effective Rent (unit)

• Annual Change (%)

#### Average Effective Rent

### June, July and August





### June, July and August

#### Stabilized Properties





#### **New Construction**





🗖 Garden 📮 Mid-Rise 📑 High-Rise

#### **Household Pulse Survey**

#### US Census Bureau





#### Loss in Employment Income

## **Small Business Pulse Survey**

#### US Census Bureau



# Looking Ahead

- Status of the new construction pipeline
- High-growth area
- Industry diversity
- Near-term performance will largely depend on continued success of economic re-opening

# ALN

Apartment Data, Inc

#### Thank You.

- Jordan Brooks
  - 972.931.2553 x216
- ⊠ Jordan@alndata.com
- www.alndata.com