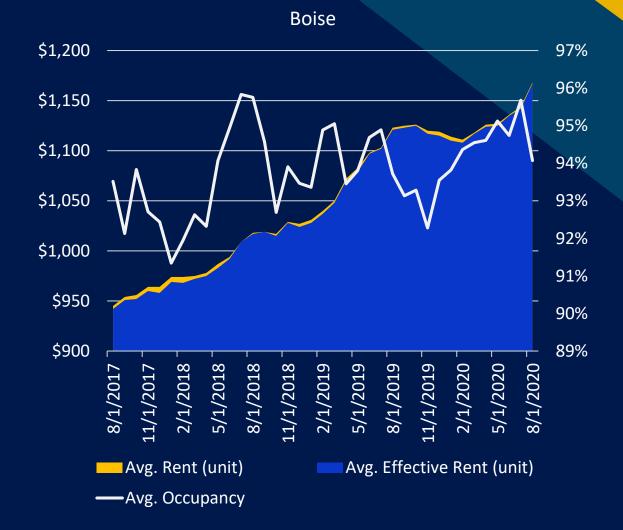

rovider
- Geographic reach expanded slowly through the early 2000's
- Now offers services to locators, brokers, lenders, appraisers, asset and fee managers, apartment associations, supplier partners and government
- Geographic reach has been fully nationwide since 2015

# ALN Methodology

- Research is gathered in-house
- Tracks conventional, affordable, student, senior and military housing
- Tracks all price classes
- Focus of regular research updates are conventional properties with 50+ units
- Property-level data updated on 5-week rotations
- Relies on collected data, not market sampling

### **Total Population**





#### **Household Income**





#### Labor Force Participation and Unemployment









#### **New Supply and Net Absorption**





#### **Average Rent and Occupancy**





#### **Stabilized vs Lease-up**

Average Effective Rent – Last 12 months



Avg. Effective Rent (unit) • Annual % Change

#### **Stabilized vs Lease-up**

Rent Concessions – Last 12 months



Properties Offering Discount (%)
Annual % Change

#### **Submarket View**

#### Average Occupancy



#### \$1,300 9% 8% \$1,250 7% \$1,200 6% \$1,150 5% \$1,100 4% \$1,050 3% \$1,000 2% \$950 1% \$900 0% Caldwell / Central & Idaho Falls West Boise / Nampa Downtown Meridian Boise

Avg. Effective Rent (unit)

• Annual Change (%)

#### Average Effective Rent

### June, July and August





### June, July and August

#### Stabilized Properties





#### **New Construction**





🗖 Garden 📮 Mid-Rise 📑 High-Rise

#### **Household Pulse Survey**

#### US Census Bureau





#### Loss in Employment Income

#