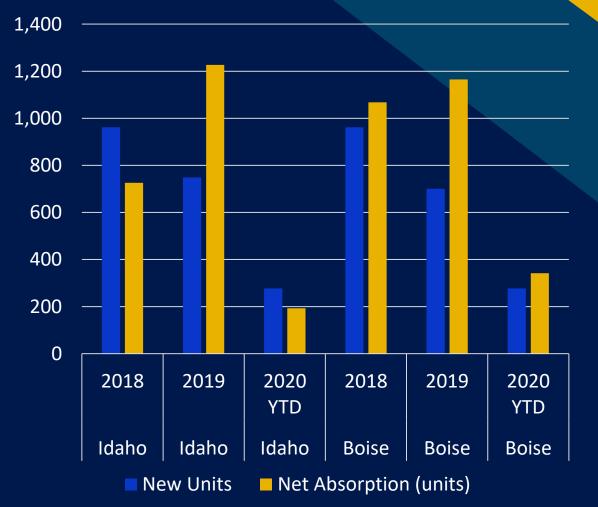

ed in 1991 as an apartment locator data provider
- Geographic reach expanded slowly through the early 2000's
- Now offers services to locators, brokers, lenders, appraisers, asset and fee managers, apartment associations, supplier partners and government
- Geographic reach has been fully nationwide since 2015

# ALN Methodology

- Research is gathered in-house
- Tracks conventional, affordable, student, senior and military housing
- Tracks all price classes
- Focus of regular research updates are conventional properties with 50+ units
- Property-level data updated on 5-week rotations
- Relies on collected data, not market sampling

### **Total Population**





#### **Household Income**





#### Labor Force Participation and Unemployment









#### **New Supply and Net Absorption**





#### **Average Rent and Occupancy**





#### **Stabilized vs Lease-up**

Average Effective Rent – Last 12 months



Avg. Effective Rent (unit) • Annual % Change

#### **Stabilized vs Lease-up**

Rent Concessions – Last 12 months



Properties Offering Discount (%)
Annual % Change

#### **Submarket View**

#### Average Occupancy



#### \$1,300 9% 8% \$1,250 7% \$1,200 6% \$1,150 5% \$1,100 4% \$1,050 3% \$1,000 2% \$950 1% \$900 0% Caldwell / Central & Idaho Falls West Boise / Nampa Downtown Meridian Boise

Avg. Effective Rent (unit)

• Annual Change (%)

#### Average Effective Rent

### June, July and August





### June, July and August

#### Stabilized Properties





#### **New Construction**





🗖 Garden 📮 Mid-Rise 📑 High-Rise

#### **Household Pulse Survey**

#### US Census Bure